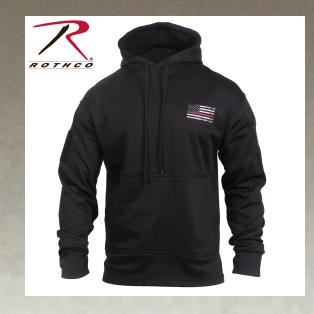

## Rothco Thin Red Line Concealed Carry Hoodie

Rothco's Thin Red Line Concealed Carry Hoodie is made of comfortable 100% polyester performance material and features a large pass-through kangaroo pocket with an access point beneath for optimal concealed carry. Distressed Thin Red Line flag print is displayed on the front left chest and on the back. Both sleeves of the Thin Red Line flag sweatshirt possess a 4.5" x 4.5" zippered pocket and thumbholes in the cuffs to prevent sleeves from riding up. A 4" x 4" loop patch is located on the right sleeve and 2 pen pockets are located on the left sleeve.